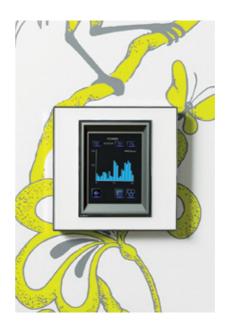

#### **ENERGY MONITORING**

View total everyday usage data from any touchscreen. Being aware is the first step to saving energy.