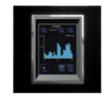

#### **ENERGY MONITORING**

View total everyday usage data from any touchscreen. Being aware is the first step to saving energy.