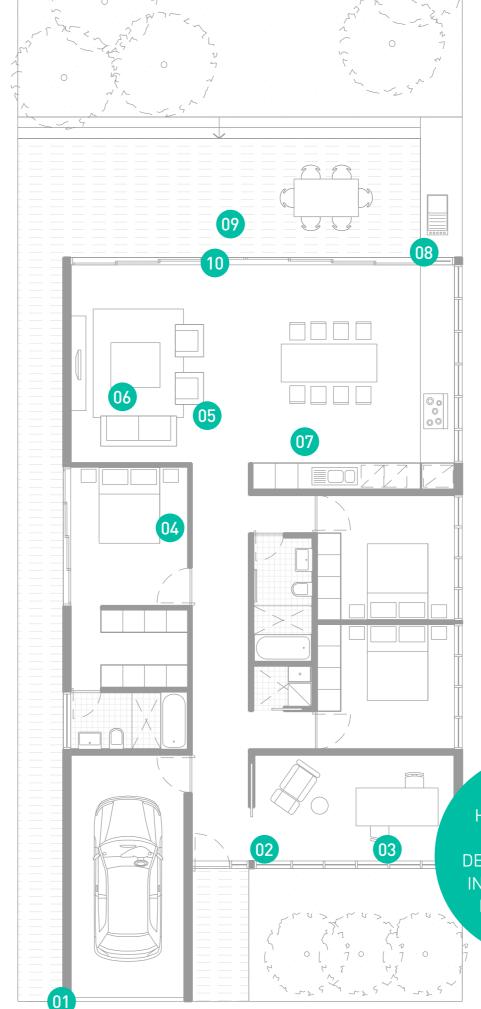

# Create comfort and ease in your home. Here are some of the brilliant things a MyHOME system can do for you:

01

04

8

## OFF SITE REMOTE CONTROL

Linking your intercom system to your mobile phone is a smart way to speak to visitors when you're not home. You can even let people into your home to drop off parcels, clean or do repairs and watch them on your phone or laptop.

02

### AUTO 'GOODBYE'

Including a 'Goodbye' scenario is a great idea. This function allows you to turn off all lighting, air-conditioning, floor heating and close blinds to save energy and turn on the third-party alarm system when you leave the house for extra security.

03

### SAFETY 'LIVED IN'

A 'Lived In' scenario is great for when you're on holiday. This setting activates blinds and lighting at specific times to deter intruders.

#### AUTO 'GOODNIGHT'

A 'Goodnight' scenario can turn off all lighting and shut all blinds, shutters and curtains when you go to bed.

## \_\_\_\_

APP CONTROL

Using a laptop, iPad, iPhone or Android phone, you can control sound, lighting, temperature and your intercom without having to leave the comfort of your couch.

06

#### AUTO 'MOVIE'

Program a 'Movie' scenario to set the scene: dim the lights and close the blinds for perfect viewing.

#### **ENERGY MONITORING**

View total everyday usage data from any touchscreen. Being aware is the first step to saving energy.

#### **TIMERS & SENSORS**

By using timers and sensors, have your blinds, shutters and curtains open and close according to natural light levels outside - this can help reduce energy consumption and keep your home more comfortable.

09

#### **ENTERTAINMENT**

By programming an 'Entertaining' scenario, you can create the perfect ambience. One button can dim the lights on your verandah, start your 'Party' playlist and illuminate your garden lights.

#### TEMPERATURE CONTROL

Remotely turning on your home air-conditioning using your computer ensures your home is the perfect temperature upon arrival.