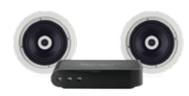

#### **NUVO SOUND SYSTEM**

The NUVO wireless multi-room audio system is based around robust band wireless players, which communicate with your Internet access point and one another. This means that you can access your music or stream audio for countless online options. The player also features a USB port for flash/hard drives.

See more at legrand.com.au or legrand.co.nz