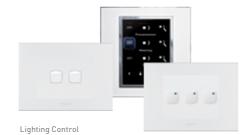

How the humble light switch has evolved. Now featuring innovative technology and sophisticated design, you'll be surprised how electrical accessories including switches, sockets, lighting, intercoms, fans, and home automation, can enhance your surroundings and increase your comfort at home.

surroundings and increase your comfort at home. So **RETHINK** your electrical: choose fixtures and fittings to suit the life you've always wanted, and finesse your interiors with endless possibilities of colour, style and function. PUSH-BUTTON DIMMER Remember, life is in the details. REDEFINE LIGHT SWITCH DESIGN Combine function and luxury to create the ultimate space for relaxation. Legrand Arteor Electronic Push-button **RETHINK:** THE POSSIBILITIES BTicino Classe 300 Wifi Intercom