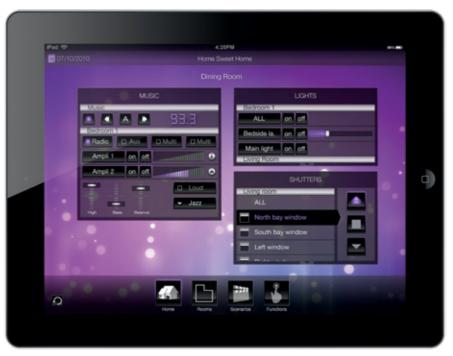

MyHOME automation systems allow the electrical systems in your home – such as lighting, air-conditioning, audio entertainment, security systems and video intercoms – to communicate with each other. All these separate electrical functions can be controlled together from central points in your home, or from external locations via apps. For example, a 'Goodnight' switch in your bedroom allows you to turn off all the lights in the house and close the blinds.

## \_\_\_\_

APP CONTROL

Using a laptop, iPad, iPhone or Android phone, you can control sound, lighting, temperature and your intercom without having to leave the comfort of your couch.

06