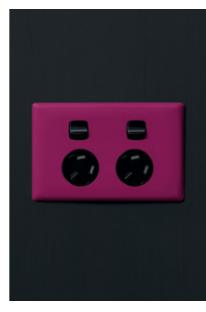

#### **ARTEOR**

For style seekers, tech enthusiasts and lovers of high quality materials and craftsmanship, Arteor is the ultimate collection.

Square Switch

Mirror Black

Player Stainless

Double Powerpoint Type

FINISHES

Round Switch

Wenge Wood

Wireless Switch

Push-button

Mirror Red

A + C USB Charger

View the full Arteor range at legrand.com.au or legrand.co.nz